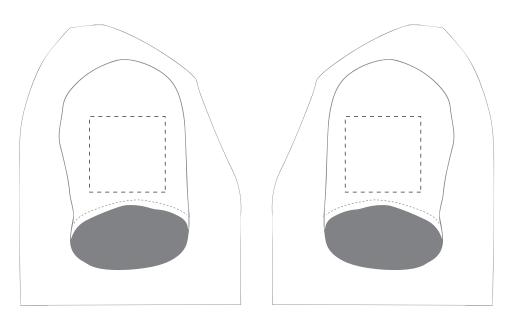

HEAVY COTTON T-SHIRT LEFT BREAST SCREEN PRINT

PRODUCT INFO: DUE TO THE NATURE OF THE PRODUCT THE PRINT POSITION MAY VARY BY 2 - 3 MM

## PANTONE REFERENCE(S)

The dashed line is to demonstrate print area and will not appear on your printed item

# ARTWORK SCALE 100% Max print area 100mm x 100mm

HEAVY COTTON T-SHIRT RIGHT BREAST SCREEN PRINT