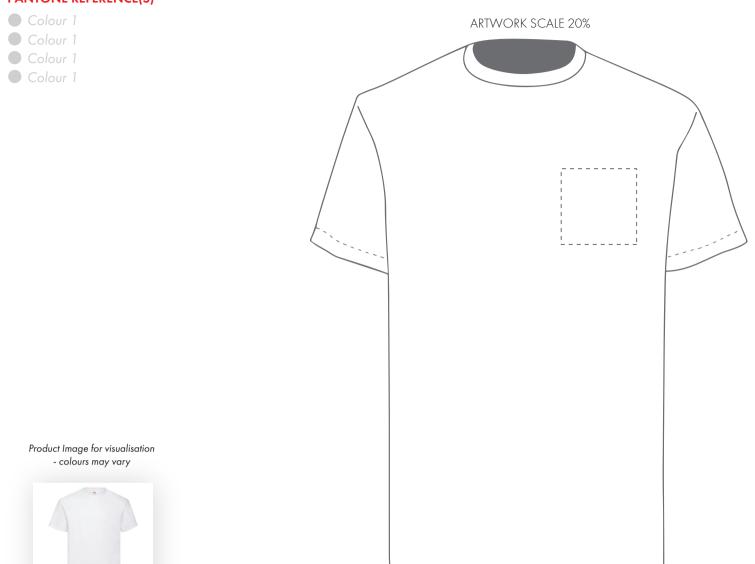

### **PANTONE REFERENCE(S)**

The dashed line is to demonstrate print area and will not appear on your printed item

Colour 1
Colour 1
Colour 1

Right Sleeve

Left Sleeve

#### Product Image for visualisation - colours may vary