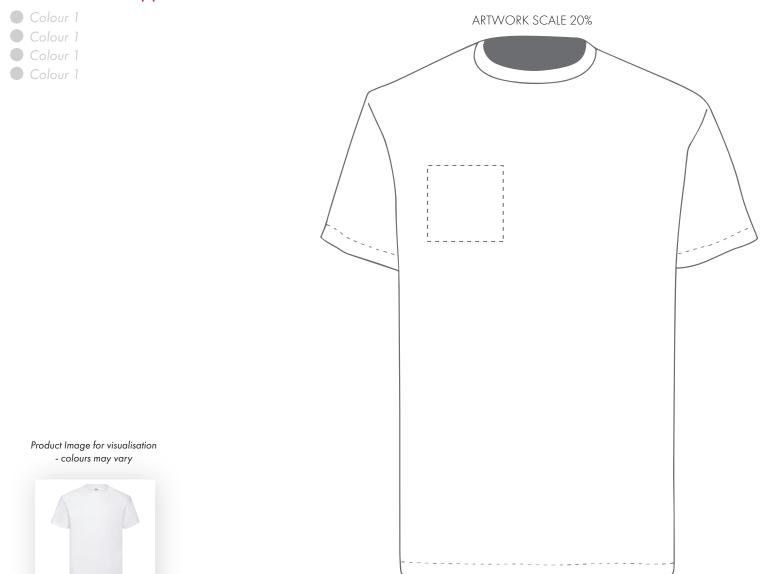

HEAVY COTTON T-SHIRT LEFT BREAST SCREEN PRINT

PRODUCT INFO: DUE TO THE NATURE OF THE PRODUCT THE PRINT POSITION MAY VARY BY 2 - 3 MM

## PANTONE REFERENCE(S)

The dashed line is to demonstrate print area and will not appear on your printed item

#### Product Image for visualisation - colours may vary